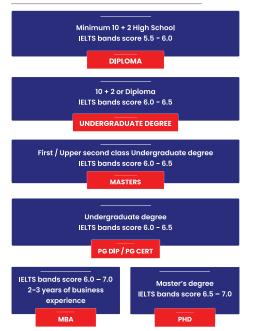

2,000 GBP depends on inside or outside

Both Undergraduate and Postgraduate

students are guaranteed accommodation

by many universities in their Halls of

Residence, for at least their first year at the

university, provided they inform the

Off Campus : Renting a flat / apartment

 $\cdot$  The United Kingdom (UK) is a country

that is a union of the countries on the

island of Great Britain, along with the

country of Northern Ireland (which

shares the island of Ireland with the

The Republic of Ireland is a separate

country that is not part of the UK.

- Home stay : With the Families near the

university within the given deadlines. On Campus : College hostels (self catered

or fully catered)

Republic of Ireland.)

institution.

**TYPE OF ACCOMMODATION** 

## **ENTRY REQUIREMENTS**



# **UK - FACTS & FIGURES**



# INTAKES

The main Oct & Jan/Feb. Few universities offer Mav intakes as well.

- · London is the capital of England.
- · England is a country.
- · Britain is an area that consists of England and the country of Wales.
- · Great Britain is the name of the island that is home to the countries of England, Wales, and Scotland.
- · London is also the capital of the UK.

**AT A GLANCE** 

> Spouse can join & can work Full Time

#### > PR Available - Point Based System

- > 2 Year Post Study Work Permit Available
- > September / January Intake
- > Easy Visa Process / Non Visa Interview
- > 28 Days old bank balance / bank loan

# 74 8686 0001

# 💮 www.visazone.in

### inquiry@visazone.in

502 - 508 Addor Aspire, University to Panjarapole Road, Opp. Gulbai Tekara BRT