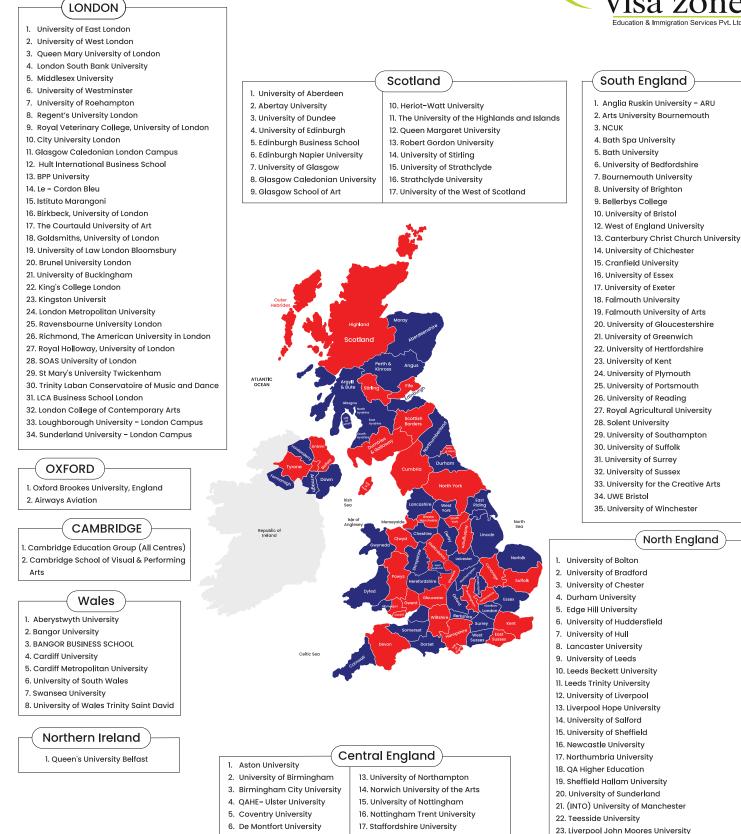

# UNIVERSITIES BY GEOGRAPHIC REGION OF UK

24. Manchester Metropolitan University

inquiry@visazone.in

26. University of Central Lancashire

27. University of York

28. York St John University

25. The University of Sheffield International College

www.visazone.in 502 - 508 Addor Aspire, University to Panjarapole Road, Opp. Gulbai Tekara BRTS Bus Stand, Nr. Jhanvee Restaurant, Ahmedabad, Gujarat 380015

18. University College Birmingham

19. Warwick Manufacturing Group

20. University of Wolverhampton

23. Ulster University Coleraine Campus

21. University of Worcester

22. Harper Adams University

7. University of Derby

8. University of East Anglia

12. Loughborough University

9. University of Leicester

10. University of Lincoln

11. Keele University

74 8686 0001